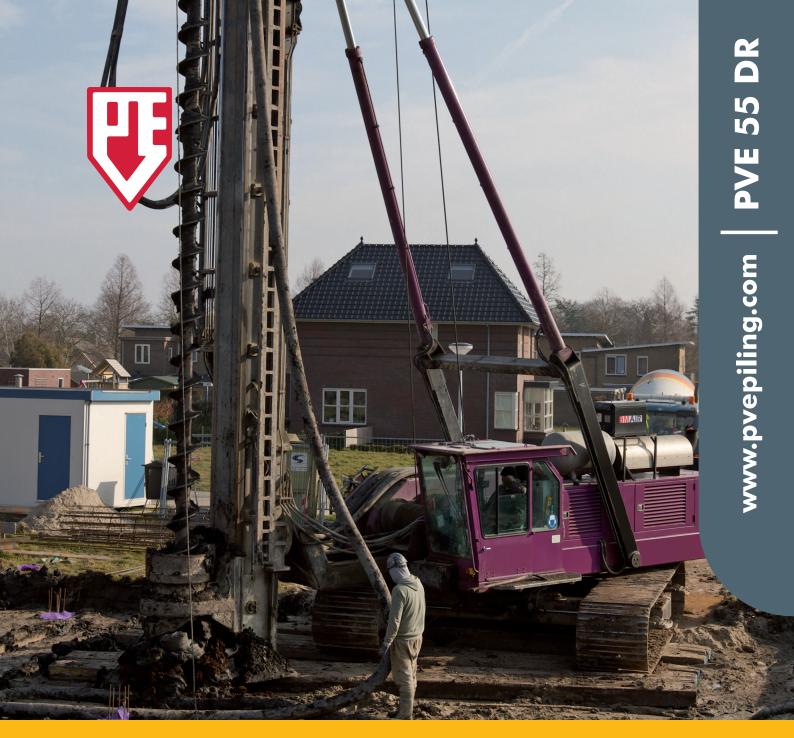

## **PVE Piling and Drilling Rigs**

**Powerful, Versatile and Efficient** 

Impressive torque, powerful pull down, with tier IV engine, main lift available, 250 kNm torque

## PVE 55 DR

PVE is continuously improving their range of equipment. Developments in relation to emission standards and fuel efficiency might result in different specifications. No rights can be attached to the dimensions and specifications mentioned on this leaflet because they might have changed without further notification. All data is subject printing and conversion errors.