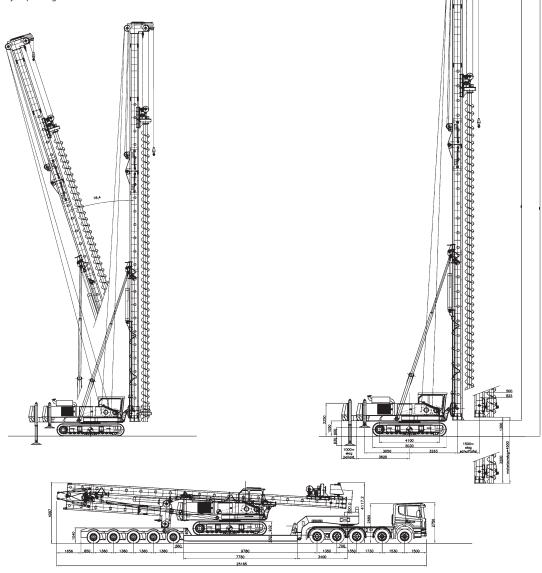

All dimensions are in millimeters

## **Technical specifications PVE 55 DR**

| Maximum torque           | 25 ton/mtr (108,496 ft/lbs)     |  |  |
|--------------------------|---------------------------------|--|--|
| Capacity main winch      | 10.0/12,5 ton (22047/27557 lbs) |  |  |
| Capacity pull-down winch | 6,0 ton (13,227 lbs)            |  |  |
| Capacity aux. Winch      | 3,0 ton (6,614 lbs)             |  |  |
| Diesel engine            | Caterpillar C-13                |  |  |
| Output diesel engine     | 475 HP                          |  |  |
| Emission regulation      | TIER 3/4                        |  |  |
| Max. leader length       | 27,8 mtr                        |  |  |
| Hydraulic system         | Open loop                       |  |  |
| Hydraulic pumps          | Rexroth                         |  |  |

| Hydraulic valve blocks | Rexroth |     |                         |
|------------------------|---------|-----|-------------------------|
| Transport width        | 3.450   | mm  | (11.32ft)               |
| Transport length       | 19.300  | mm  | (63.32ft)               |
| Transport height       | 3.585   | mm  | (11.76ft) (incl. RH-15) |
| Operational length     | 28.300  | mm  | (92.85ft)               |
| Max. drill length      | 25.000  | mm  | (82.02ft)               |
| Stroke sliding brace   | 1.500   | mm  | (4.92ft)                |
| Inclination angel      | 18.4°   |     |                         |
| Weight base machine    | 55,0    | ton | (121,255 lbs)           |
| Recommended rotary hea | nd      | PVE | RH-25                   |